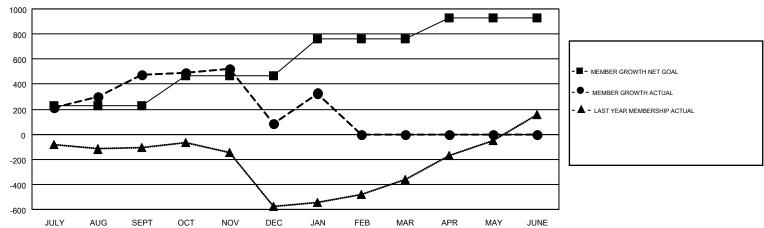

## GMT MONTHLY MEMBERSHIP PROGRESS REPORT

Multiple District 404

MDEROIM TROOREOURE OF

Results as of: 1/31/2019

LOCATION: NIGERIA

GMT: BASSEY EDEM

GMT CA 6-Afr

| Clubs         |               |           |               | Members               |                           |                         |                                                    |  |
|---------------|---------------|-----------|---------------|-----------------------|---------------------------|-------------------------|----------------------------------------------------|--|
|               | RESULTS FOR   | 2018-2019 |               | RESULTS FOR 2018-2019 |                           |                         |                                                    |  |
| QUARTER       | NEW CLUB GOAL | NEW CLUBS | DROPPED CLUBS | QUARTER               | MEMBER GROWTH NET<br>GOAL | MEMBER GROWTH<br>ACTUAL | DROPPED<br>MEMBERS ACTUAL<br>(including transfers) |  |
| JULY/AUG/SEPT | 7             | 20        | 7             | JULY/AUG/SEPT         | 230                       | 722                     | 210                                                |  |
| OCT/NOV/DEC   | 9             | 2         | 13            | OCT/NOV/DEC           | 240                       | 322                     | 694                                                |  |
| JAN/FEB/MAR   | 8             | 6         | 1             | JAN/FEB/MAR           | 290                       | 327                     | 65                                                 |  |
| APR/MAY/JUNE  | 8             | 0         | 0             | APR/MAY/JUNE          | 170                       | 0                       | 0                                                  |  |

## GOALS AND ACTUAL MEMBERS CUMULATIVE

| DROPPED CLUBS: 21                                                                  |    | 176 CLUBS OF 311 ADDED 1 OR MORE NEW MEMBERS | GENDER DISTE                    | GENDER DISTRIBUTION |     |  |
|------------------------------------------------------------------------------------|----|----------------------------------------------|---------------------------------|---------------------|-----|--|
|                                                                                    |    | NEW MEMBERS                                  | MALE                            | 4,133 (59.97%)      |     |  |
|                                                                                    |    | 1                                            | FEMALE                          | 2,759 (40.03%)      |     |  |
| DROPPED MEMBERS                                                                    |    |                                              |                                 |                     |     |  |
| DECEASED                                                                           | 17 | CLICK HERE FOR CUMULATIVE                    | TOTAL FAMILY UNIT MEMBERS       |                     | 497 |  |
| CLUB CANCELLED         343           OTHER         608           TOTAL         968 |    | MEMBERSHIP DATA                              |                                 |                     |     |  |
|                                                                                    |    |                                              | FAMILY MEMBERS PAYING HALF DUES |                     | 285 |  |
|                                                                                    |    |                                              | DOES                            | DUES                |     |  |