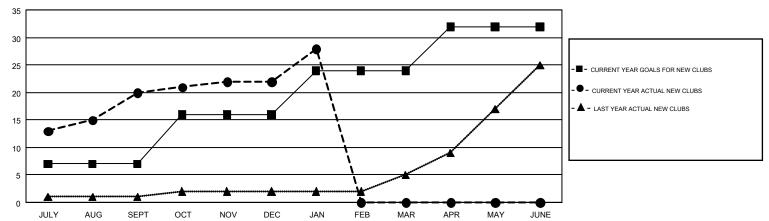

## GMT MONTHLY MEMBERSHIP PROGRESS REPORT

Multiple District 404

MDEROIM TROOREOURE OF

Results as of: 1/31/2019

LOCATION: NIGERIA

GMT: BASSEY EDEM

GMT CA 6-Afr

| Clubs         |               |           |               | Members               |                           |                         |                                                    |  |
|---------------|---------------|-----------|---------------|-----------------------|---------------------------|-------------------------|----------------------------------------------------|--|
|               | RESULTS FOR   | 2018-2019 |               | RESULTS FOR 2018-2019 |                           |                         |                                                    |  |
| QUARTER       | NEW CLUB GOAL | NEW CLUBS | DROPPED CLUBS | QUARTER               | MEMBER GROWTH NET<br>GOAL | MEMBER GROWTH<br>ACTUAL | DROPPED<br>MEMBERS ACTUAL<br>(including transfers) |  |
| JULY/AUG/SEPT | 7             | 20        | 7             | JULY/AUG/SEPT         | 230                       | 722                     | 210                                                |  |
| OCT/NOV/DEC   | 9             | 2         | 13            | OCT/NOV/DEC           | 240                       | 322                     | 694                                                |  |
| JAN/FEB/MAR   | 8             | 6         | 1             | JAN/FEB/MAR           | 290                       | 327                     | 65                                                 |  |
| APR/MAY/JUNE  | 8             | 0         | 0             | APR/MAY/JUNE          | 170                       | 0                       | 0                                                  |  |

## GOALS AND ACTUAL NEW CLUBS CUMULATIVE